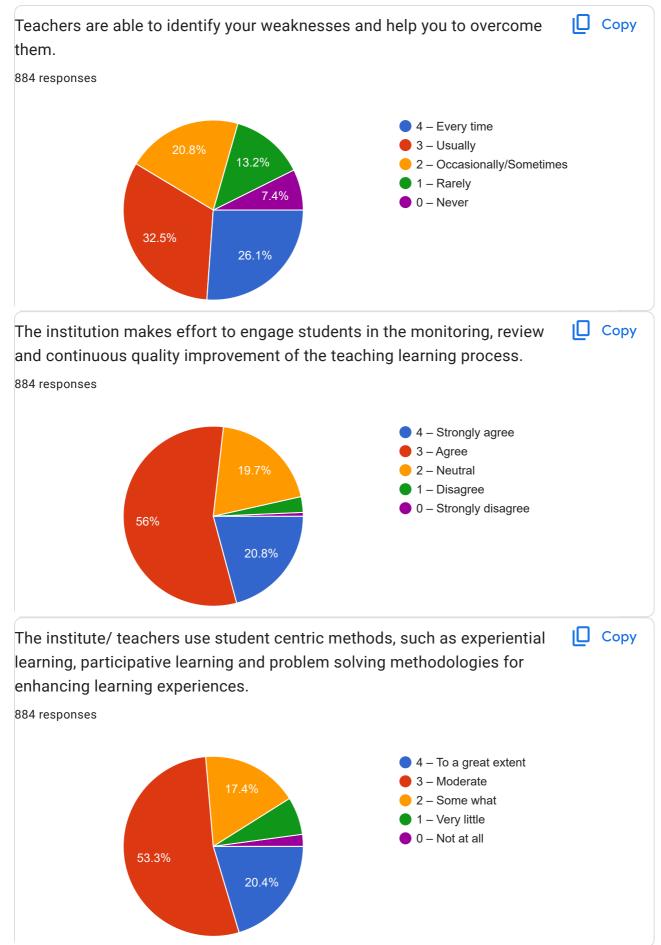

Foundamental of Insurance

Accounting and finance

Human resources management

Direct Taxes law and practice

118 more responses are hidden

Teaching – Learning and Evaluation

| Give your observation / suggestions to improve the overall teaching – learning experience in your institution.                                                                    |
|-----------------------------------------------------------------------------------------------------------------------------------------------------------------------------------|
| 348 responses                                                                                                                                                                     |
|                                                                                                                                                                                   |
| Good                                                                                                                                                                              |
| Good                                                                                                                                                                              |
| None                                                                                                                                                                              |
| ΝΑ                                                                                                                                                                                |
| Nothing                                                                                                                                                                           |
| Excellent                                                                                                                                                                         |
| Very good                                                                                                                                                                         |
|                                                                                                                                                                                   |
| Agree                                                                                                                                                                             |
| Excellent                                                                                                                                                                         |
| Nothing                                                                                                                                                                           |
| Very good                                                                                                                                                                         |
| Nil                                                                                                                                                                               |
| No comments                                                                                                                                                                       |
| Everything is fine                                                                                                                                                                |
| Needed more teaching skills                                                                                                                                                       |
| N/A                                                                                                                                                                               |
| No сар                                                                                                                                                                            |
| More examples                                                                                                                                                                     |
| Our teachers is friendly to us they help us overcome over learning difficulties.                                                                                                  |
| Teachers should often used LCD projector, Multimedia etc, for better understanding of teaching and can be easy for students to learn and Should discussed about the assignment of |