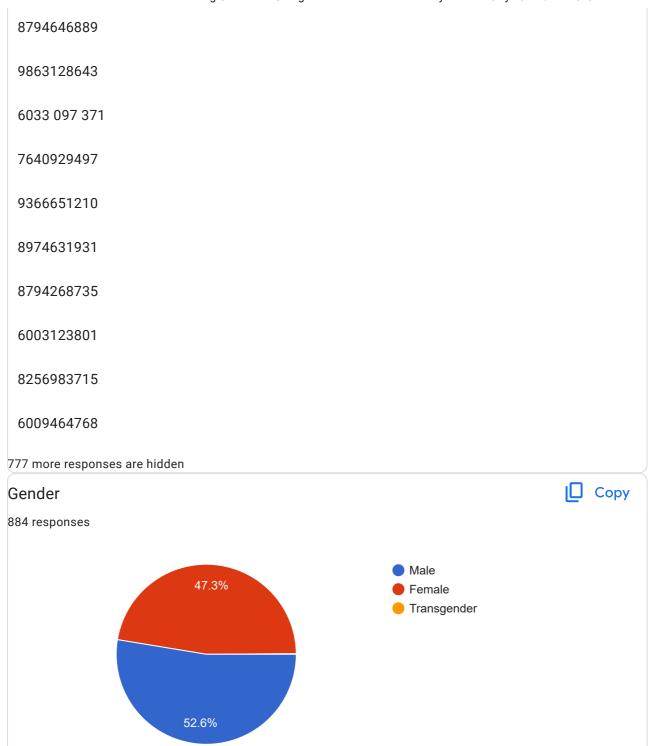

776 |                                                                                     |
| 7628974114 |                                                                                     |
| 8119091889 |                                                                                     |
| 9612281478 |                                                                                     |
| 6009955084 |                                                                                     |
| 9366910224 |                                                                                     |
| 6003845332 |                                                                                     |
| 8798382526 |                                                                                     |



Personal Details



## Full Name (As appeared in your official Document)

884 responses

Sanjana Basumatary

Raksheng Sangma

**Christina Suting** 

Melinda Mynsong

Dolph Mukhim

Larry best son pariong

Naphisabet kshiar

Ri o Hame Dkhar

Marydawansuk lapang

Lovinica Lyngdoh Mawphlang

lalamlynti kharsahnoh

Deidaphisha Japang

Arebafifter Doloi

Marki Chyrmang

Dolanki Nongkhlaw

Derickstone Marbaniang

Banbitlang Marwein

Shempoipyrkhat Thongni

Shubham Das

David Marvin Syiemlieh

IAIMAN DUMI DKHAR

Barisha Nongkynrih

| Lampynshai L | _yngdoh | Mawlong |
|--------------|---------|---------|
|--------------|---------|---------|

BESTARWELL TYNSIAR

Kyrshan Sohkhlet

Gracefull Lyngdoh Lyngkhoi

Mahesh Thapa

Ibameri Lyngdoh peinlang

Sonia Hajong

Nathaniel Marwein

Kenet S Beihasa