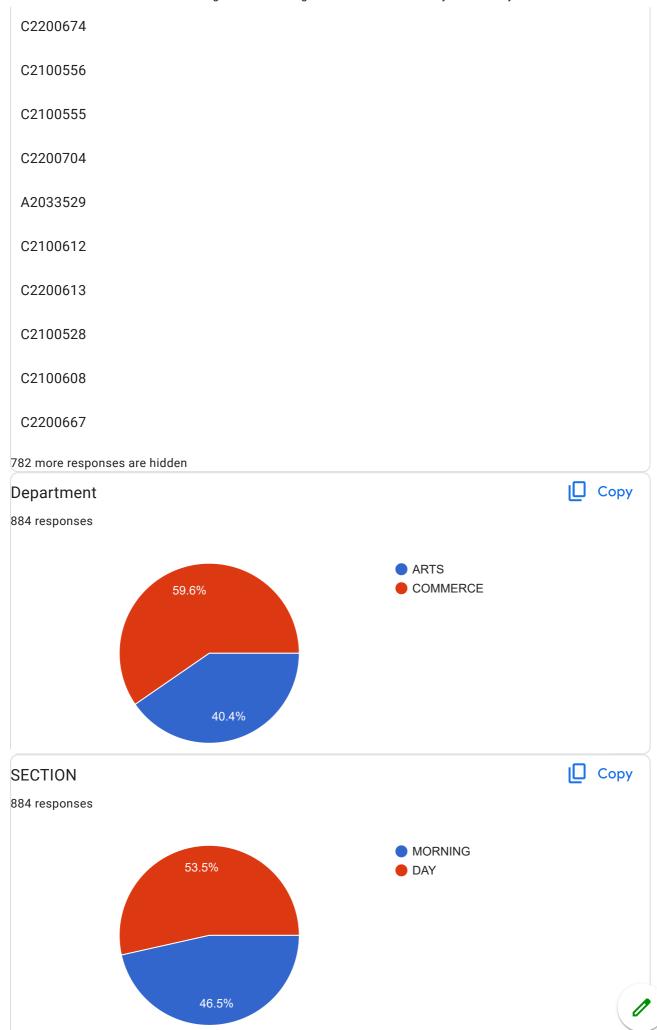

|
| A2233656 |                                                                                     |
| A2033647 |                                                                                     |
| A2233574 |                                                                                     |
| A2233809 |                                                                                     |
| A2233608 |                                                                                     |
| C2200451 |                                                                                     |
| A2233837 |                                                                                     |
| A2233938 |                                                                                     |







| Honours Paper (if applicable only else mention NA) |
|----------------------------------------------------|
| 884 responses                                      |
| Education                                          |
| English                                            |
| Indian Financial System                            |
| Political science                                  |
| Sociology                                          |
| IFS                                                |
| NA                                                 |
| Khasi                                              |
| English                                            |
| Indian Financial System                            |
| Auditing                                           |
| Education