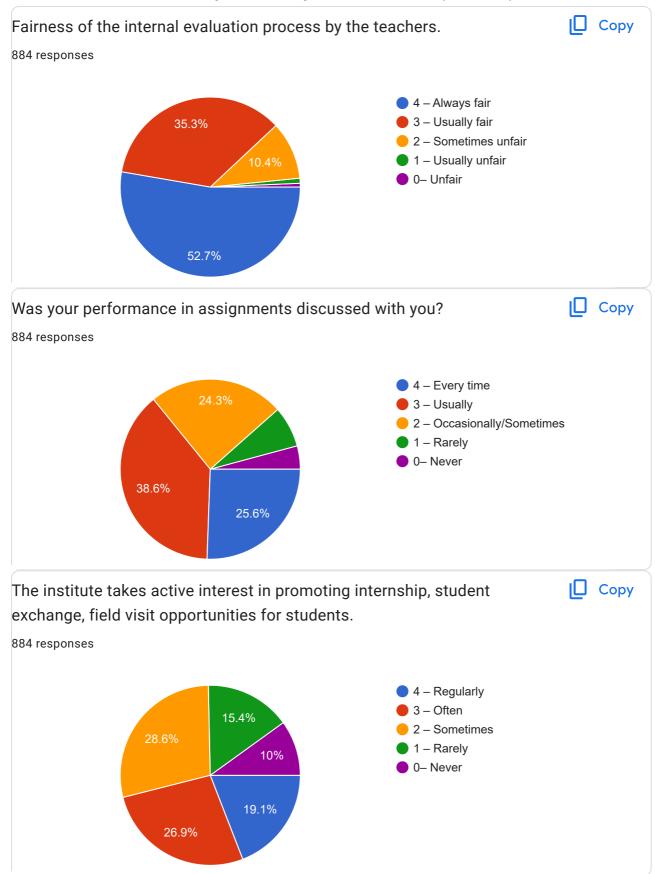

Foundamental of Insurance

Accounting and finance

Human resources management

Direct Taxes law and practice

118 more responses are hidden

Teaching – Learning and Evaluation

| Give your observation / suggestions to improve the overall teaching – learning experience in your institution.                                                                    |
|-----------------------------------------------------------------------------------------------------------------------------------------------------------------------------------|
| 348 responses                                                                                                                                                                     |
|                                                                                                                                                                                   |
| Good                                                                                                                                                                              |
| Good                                                                                                                                                                              |
| None                                                                                                                                                                              |
| ΝΑ                                                                                                                                                                                |
| Nothing                                                                                                                                                                           |
| Excellent                                                                                                                                                                         |
| Very good                                                                                                                                                                         |
|                                                                                                                                                                                   |
| Agree                                                                                                                                                                             |
| Excellent                                                                                                                                                                         |
| Nothing                                                                                                                                                                           |
| Very good                                                                                                                                                                         |
| Nil                                                                                                                                                                               |
| No comments                                                                                                                                                                       |
| Everything is fine                                                                                                                                                                |
| Needed more teaching skills                                                                                                                                                       |
| N/A                                                                                                                                                                               |
| No сар                                                                                                                                                                            |
| More examples                                                                                                                                                                     |
| Our teachers is friendly to us they help us overcome over learning difficulties.                                                                                                  |
| Teachers should often used LCD projector, Multimedia etc, for better understanding of teaching and can be easy for students to learn and Should discussed about the assignment of |