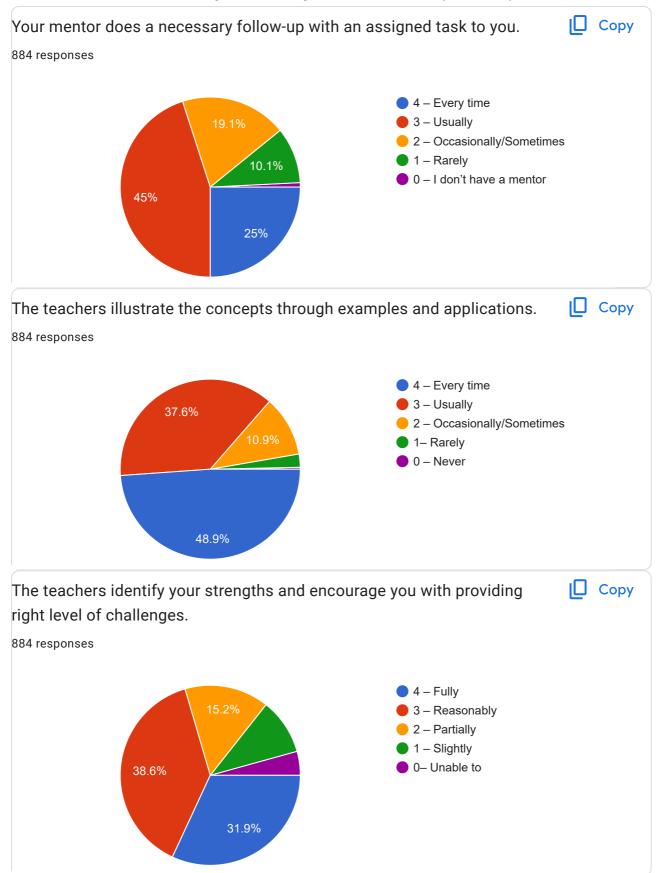

Foundamental of Insurance

Accounting and finance

Human resources management

Direct Taxes law and practice

118 more responses are hidden

Teaching – Learning and Evaluation

| Give your observation / suggestions to improve the overall teaching – learning experience in your institution.                                                                    |
|-----------------------------------------------------------------------------------------------------------------------------------------------------------------------------------|
| 348 responses                                                                                                                                                                     |
|                                                                                                                                                                                   |
| Good                                                                                                                                                                              |
| Good                                                                                                                                                                              |
| None                                                                                                                                                                              |
| ΝΑ                                                                                                                                                                                |
| Nothing                                                                                                                                                                           |
| Excellent                                                                                                                                                                         |
| Very good                                                                                                                                                                         |
|                                                                                                                                                                                   |
| Agree                                                                                                                                                                             |
| Excellent                                                                                                                                                                         |
| Nothing                                                                                                                                                                           |
| Very good                                                                                                                                                                         |
| Nil                                                                                                                                                                               |
| No comments                                                                                                                                                                       |
| Everything is fine                                                                                                                                                                |
| Needed more teaching skills                                                                                                                                                       |
| N/A                                                                                                                                                                               |
| No сар                                                                                                                                                                            |
| More examples                                                                                                                                                                     |
| Our teachers is friendly to us they help us overcome over learning difficulties.                                                                                                  |
| Teachers should often used LCD projector, Multimedia etc, for better understanding of teaching and can be easy for students to learn and Should discussed about the assignment of |