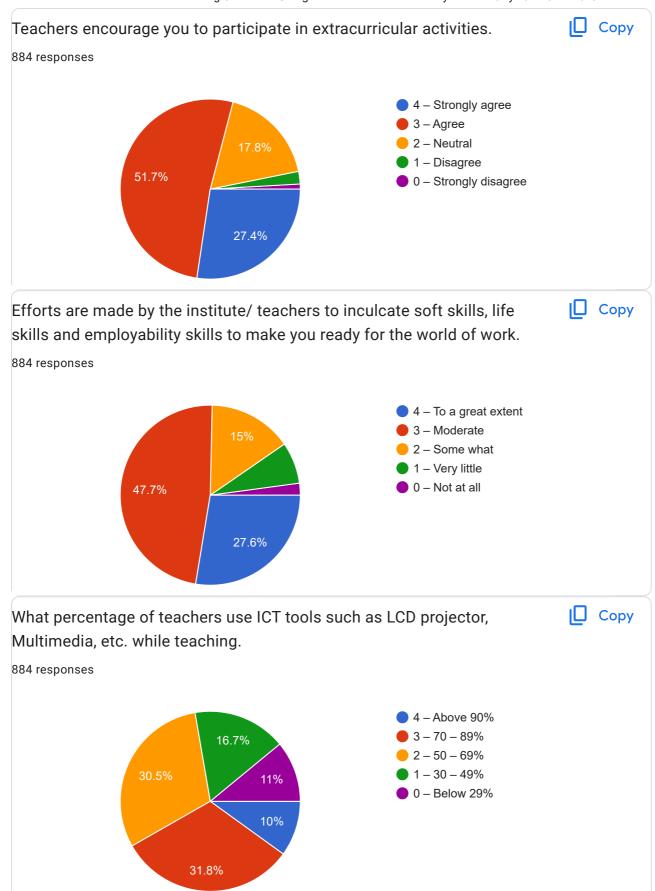

Foundamental of Insurance

Accounting and finance

Human resources management

Direct Taxes law and practice

118 more responses are hidden

Teaching – Learning and Evaluation

| Give your observation / suggestions to improve the overall teaching – learning experience in your institution.                                                                    |
|-----------------------------------------------------------------------------------------------------------------------------------------------------------------------------------|
| 348 responses                                                                                                                                                                     |
|                                                                                                                                                                                   |
| Good                                                                                                                                                                              |
| Good                                                                                                                                                                              |
| None                                                                                                                                                                              |
| ΝΑ                                                                                                                                                                                |
| Nothing                                                                                                                                                                           |
| Excellent                                                                                                                                                                         |
| Very good                                                                                                                                                                         |
|                                                                                                                                                                                   |
| Agree                                                                                                                                                                             |
| Excellent                                                                                                                                                                         |
| Nothing                                                                                                                                                                           |
| Very good                                                                                                                                                                         |
| Nil                                                                                                                                                                               |
| No comments                                                                                                                                                                       |
| Everything is fine                                                                                                                                                                |
| Needed more teaching skills                                                                                                                                                       |
| N/A                                                                                                                                                                               |
| No сар                                                                                                                                                                            |
| More examples                                                                                                                                                                     |
| Our teachers is friendly to us they help us overcome over learning difficulties.                                                                                                  |
| Teachers should often used LCD projector, Multimedia etc, for better understanding of teaching and can be easy for students to learn and Should discussed about the assignment of |