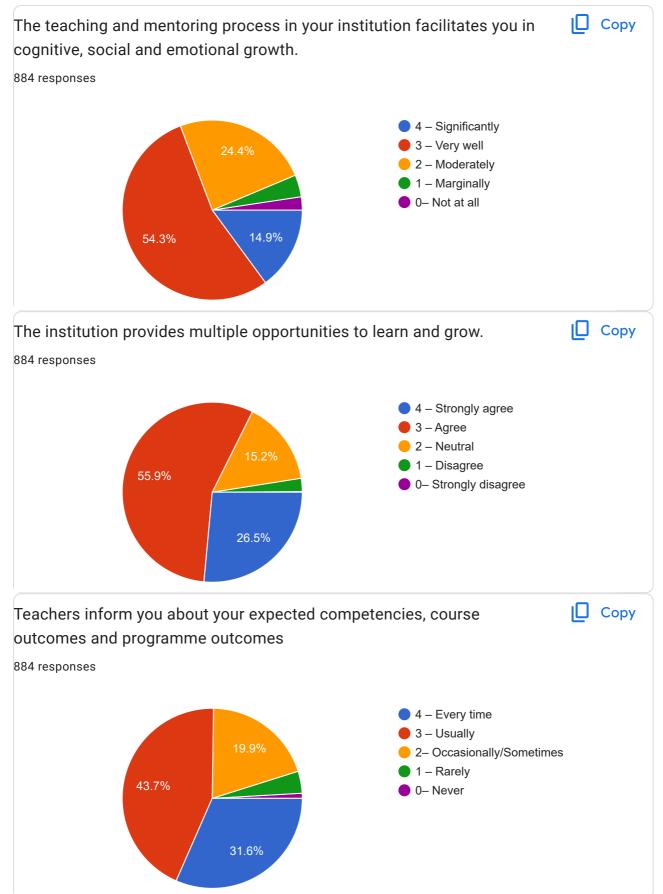

Foundamental of Insurance

Accounting and finance

Human resources management

Direct Taxes law and practice

118 more responses are hidden

Teaching – Learning and Evaluation

| Give your observation / suggestions to improve the overall teaching – learning experience in your institution.                                                                    |
|-----------------------------------------------------------------------------------------------------------------------------------------------------------------------------------|
| 348 responses                                                                                                                                                                     |
|                                                                                                                                                                                   |
| Good                                                                                                                                                                              |
| Good                                                                                                                                                                              |
| None                                                                                                                                                                              |
| ΝΑ                                                                                                                                                                                |
| Nothing                                                                                                                                                                           |
| Excellent                                                                                                                                                                         |
| Very good                                                                                                                                                                         |
|                                                                                                                                                                                   |
| Agree                                                                                                                                                                             |
| Excellent                                                                                                                                                                         |
| Nothing                                                                                                                                                                           |
| Very good                                                                                                                                                                         |
| Nil                                                                                                                                                                               |
| No comments                                                                                                                                                                       |
| Everything is fine                                                                                                                                                                |
| Needed more teaching skills                                                                                                                                                       |
| N/A                                                                                                                                                                               |
| No сар                                                                                                                                                                            |
| More examples                                                                                                                                                                     |
| Our teachers is friendly to us they help us overcome over learning difficulties.                                                                                                  |
| Teachers should often used LCD projector, Multimedia etc, for better understanding of teaching and can be easy for students to learn and Should discussed about the assignment of |