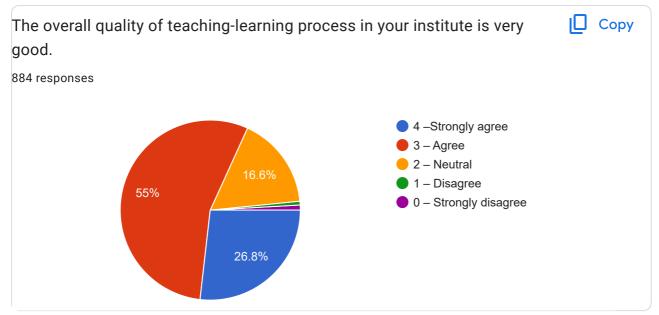

Foundamental of Insurance

Accounting and finance

Human resources management

Direct Taxes law and practice

118 more responses are hidden

Teaching – Learning and Evaluation

| Give your observation / suggestions to improve the overall teaching – learning experience in your institution.                                                                    |
|-----------------------------------------------------------------------------------------------------------------------------------------------------------------------------------|
| 348 responses                                                                                                                                                                     |
|                                                                                                                                                                                   |
| Good                                                                                                                                                                              |
| Good                                                                                                                                                                              |
| None                                                                                                                                                                              |
| ΝΑ                                                                                                                                                                                |
| Nothing                                                                                                                                                                           |
| Excellent                                                                                                                                                                         |
| Very good                                                                                                                                                                         |
|                                                                                                                                                                                   |
| Agree                                                                                                                                                                             |
| Excellent                                                                                                                                                                         |
| Nothing                                                                                                                                                                           |
| Very good                                                                                                                                                                         |
| Nil                                                                                                                                                                               |
| No comments                                                                                                                                                                       |
| Everything is fine                                                                                                                                                                |
| Needed more teaching skills                                                                                                                                                       |
| N/A                                                                                                                                                                               |
| No сар                                                                                                                                                                            |
| More examples                                                                                                                                                                     |
| Our teachers is friendly to us they help us overcome over learning difficulties.                                                                                                  |
| Teachers should often used LCD projector, Multimedia etc, for better understanding of teaching and can be easy for students to learn and Should discussed about the assignment of |