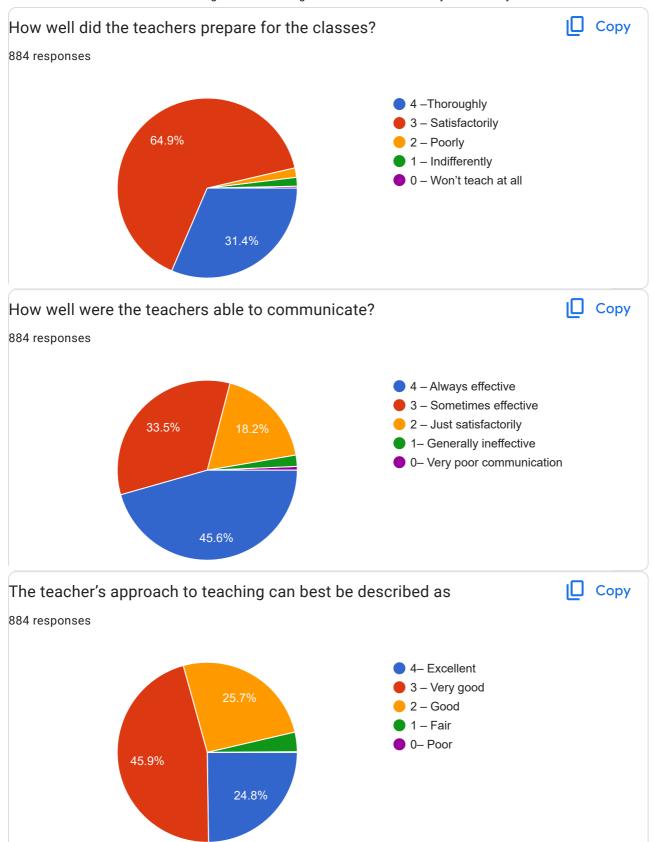

Foundamental of Insurance

Accounting and finance

Human resources management

Direct Taxes law and practice

118 more responses are hidden

Teaching – Learning and Evaluation

| Give your observation / suggestions to improve the overall teaching – learning experience in your institution.                                                                    |
|-----------------------------------------------------------------------------------------------------------------------------------------------------------------------------------|
| 348 responses                                                                                                                                                                     |
|                                                                                                                                                                                   |
| Good                                                                                                                                                                              |
| Good                                                                                                                                                                              |
| None                                                                                                                                                                              |
| ΝΑ                                                                                                                                                                                |
| Nothing                                                                                                                                                                           |
| Excellent                                                                                                                                                                         |
| Very good                                                                                                                                                                         |
|                                                                                                                                                                                   |
| Agree                                                                                                                                                                             |
| Excellent                                                                                                                                                                         |
| Nothing                                                                                                                                                                           |
| Very good                                                                                                                                                                         |
| Nil                                                                                                                                                                               |
| No comments                                                                                                                                                                       |
| Everything is fine                                                                                                                                                                |
| Needed more teaching skills                                                                                                                                                       |
| N/A                                                                                                                                                                               |
| No сар                                                                                                                                                                            |
| More examples                                                                                                                                                                     |
| Our teachers is friendly to us they help us overcome over learning difficulties.                                                                                                  |
| Teachers should often used LCD projector, Multimedia etc, for better understanding of teaching and can be easy for students to learn and Should discussed about the assignment of |